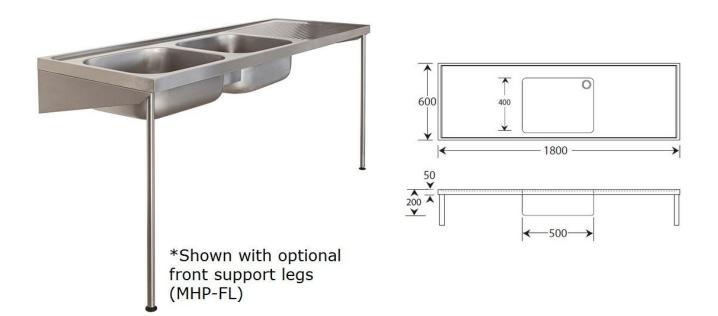

# **Description**

- Model MHP810-STC is our stainless steel double bowl, single drainer sink top
- Conforms to HBN 00-10 Part C and HTM64 hospital standards
- Manufactured from grade 304 stainless steel, 1.2mm thick
- Tap holes drilled to customer specification
- Fully radiused, easy to clean corners
- Choice of left or right hand drainer

#### **Dimensions**

- Length: 1800mm
- Front to back: 600mm
- Depth: 200mm
- Bowl size: 500mm x 400mm x 200mm

### Includes

- Cantilever wall brackets
- 38mm flush grated waste fitting, no overflow or plug